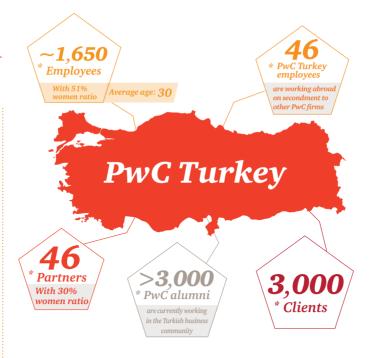

# 35th year in Turkey

PwC has been providing services to the Turkish business world since 1981, with five offices located in four cities. Istanbul, Ankara, Bursa, and Izmir, With a a professional staff of 1,650, we provide services to create the value that our clients look for

We create value for our clients with our advisory team of 170 people in PwC Turkey to meet their financial advisory and consulting needs from strategy through execution\*.