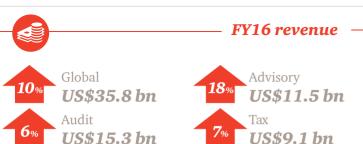

### PwC in a nutshell

At PwC, our purpose is to build trust in society and solve important problems. We're a network of firms in 157 countries with more than 220,000 people who are committed to delivering quality in assurance. advisory and tax services\*. Please do not hesitate to contact us to find out more and to tell us what matters to vou. In Advisory, we have over 56,000 talented people\*. With access to a broad spectrum of skills, our network of firms provides the global reach our clients want and need

### PwC Global

**220,000** people

This year our global workforce reached a new record level.

Our people

Clients

**Brand** Finance

PwC. the world's strongest B2B

>56,000 Talented people in advisory services