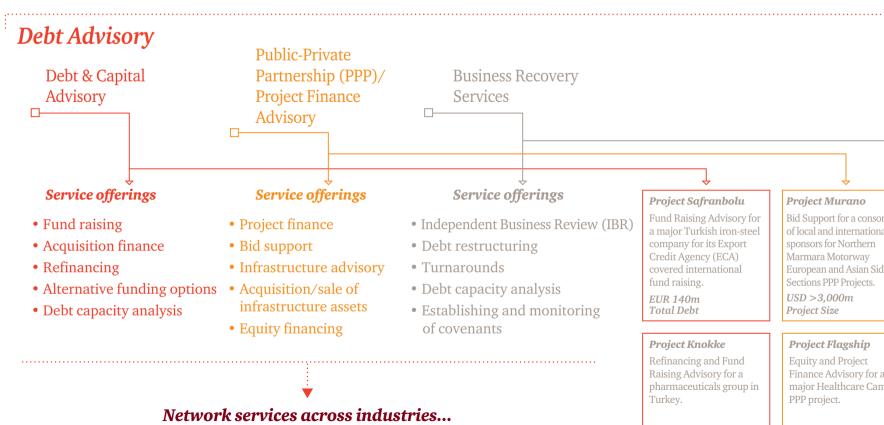

Bid Support for a consortium of local and international European and Asian Side

### Project Galaxy

IBR of four main group companies of a Turkish group for a bank in Gulf Region.

USD 200m Total Debt

EUR 40m Total Debt Finance Advisory for a major Healthcare Campus

USD 1.200m Project Size

#### **Project Nord**

IBR of a pharmaceuticals company in Turkey for a consortium of banks in Germany.

EUR 25m Total Debt

#### **Project Date**

Fund Raising Advisory for a Turkish contractor for the financing of its contracting business in Gulf Region.

EUR 250m Project Size

#### Project Toro & Sangria

Bid Support for a consortium of local and international sponsors for two Healthcare Campus PPP projects.

USD 600m Project Size

#### **Project Vietnam**

IBR of a forestry products manufacturer company in Turkey for a bank in the UK.

EUR 20m Total Debt